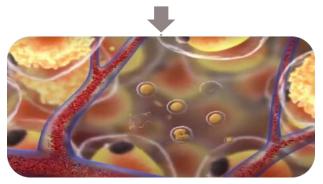

### WORKING PRINCIPLE

**EMShape** is a new technology to focus on muscle building and fat burning.

HIFEM causes thousands of powerful muscle contractions. Fat cells are required to break down nutrients to replenish the energy lost by tens of thousands muscle contraction persession.

The whole process is focused on musclebuilding, but also achieve fatreduction.

Intensive supramaximal contractions (20,000 times per session)

The fat is **decomposed** into free fatty acids (FFAs) and glycerol

Dead fat cells **collapse** and are naturally **flushed away** 

FRONT

B A C K