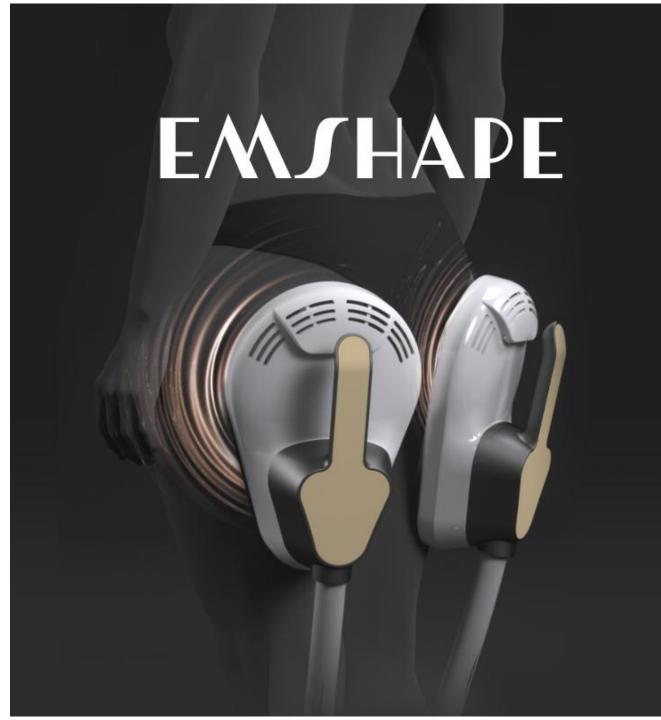

# E M S H A P E

EMShape (Electronic Magnetic Shpae), literally, it's a procedure based on HIFEM (high-intensity focused electromagnetic energy) technology, to help people to sculpt the body and build the muscle at the same time.

# Advantage

**Two application mode, non-invasive, painless** Apply to rectus abs separation, gain usclemass and fat reduction in one treatment.

**Two magnetic applicators with plug in** Easy for assembling and disassembling.

### Normal application mode

- 2 magnetic applicators.
- Easy to adjust contraction frequency automatically.
- Sculpting buttock shape in 30mins.

### Professional application mode

- 2 magnetic applicators.
- Adjusting contraction frequency according to
  - different client's muscle & obesitylevel.
- Gaining muscle mass and fat reduction in one treatment.