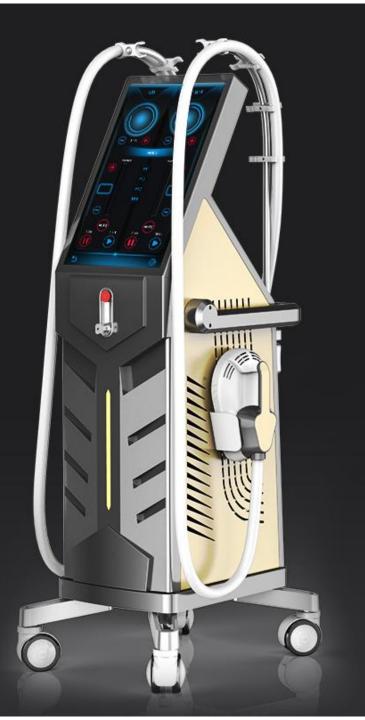

18.5 inch HD touch screen

High-end, 1-100Hz adjustable frequency, easy to operate.

**OEM & ODM service** Logo & language customizationetc.

### Unique air cooling system and structure

More scientific, easy to maintain, no need adding water.

# Parameter

| Technology            | HIFEM                                  |
|-----------------------|----------------------------------------|
| Magnetic intensity    | 4 Tesla                                |
| Working mode          | 2 mode                                 |
| Applicator            | 2PCS                                   |
| Machine power         | 3000W                                  |
| Applicator power      | 1400W/pc                               |
| Pulse duration        | 300µs                                  |
| Max contraction       | 20000 within 30mins                    |
| Cooling system        | Air cooling                            |
| Screen size           | 18.5 inches                            |
| Voltage               | 220VAC / 110VAC                        |
| Handle treatment size | Length235mm*Width<br>158mm*Height 88mm |
| Machine size          | 150*69*70cm, 80KG                      |