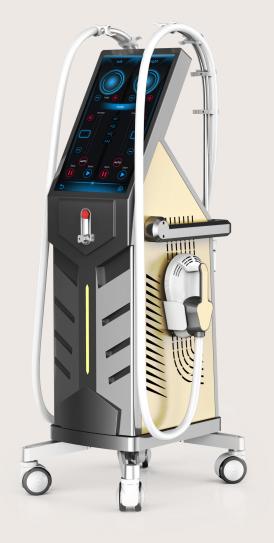

# Advantage

**Two application mode, non-invasive, painless** Apply to rectus abs separation, gain usclemass and fat reduction in one treatment.

**Two magnetic applicators with plug in** Easy for assembling and disassembling.

18.5 inch HD touch screen

High-end, 1-100Hz adjustable frequency, easy to operate.

**OEM & ODM service** Logo & language customizationetc.

### Unique air cooling system and structure

More scientific, easy to maintain, no need adding water.