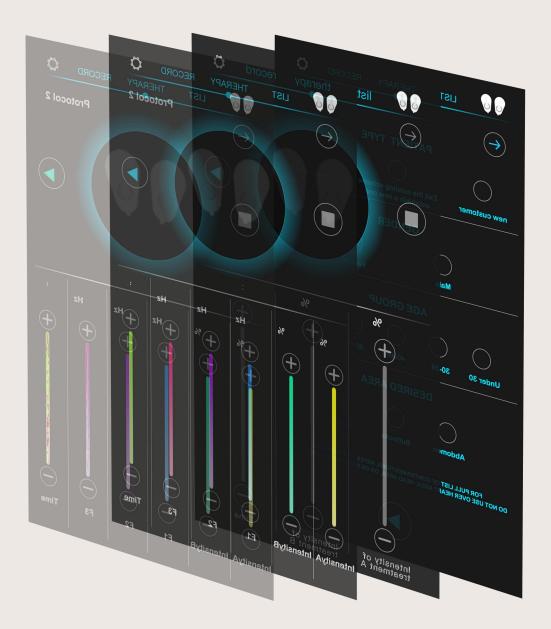

18.5 inch HD touch screen

High-end, 1-100Hz adjustable frequency, easy to operate.

**OEM & ODM service** Logo & language customizationetc.

### Normal application mode

- 2 magnetic applicators.
- Easy to adjust contraction frequency automatically.
- Sculpting buttock shape in 30mins.

### Professional application mode

- 2 magnetic applicators.
- Adjusting contraction frequency according to
  - different client's muscle & obesitylevel.
- Gaining muscle mass and fat reduction in one treatment.