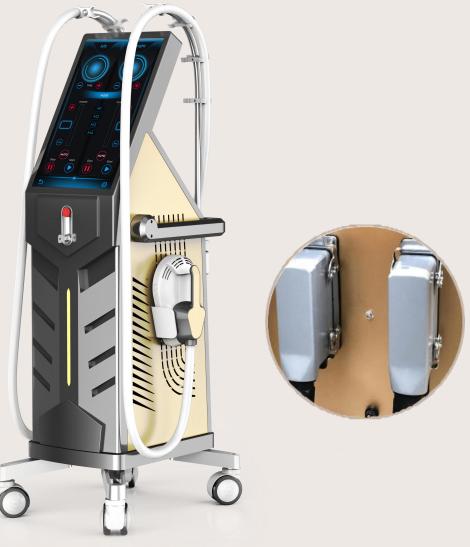

# Advantage

**Two application mode, non-invasive, painless** Apply to rectus abs separation, gain usclemass and fat reduction in one treatment.

**Two magnetic applicators with plug in** Easy for assembling and disassembling.

18.5 inch HD touch screen

High-end, 1-100Hz adjustable frequency, easy to operate.

**OEM & ODM service** Logo & language customizationetc.

### Unique air cooling system and structure

More scientific, easy to maintain, no need adding water.