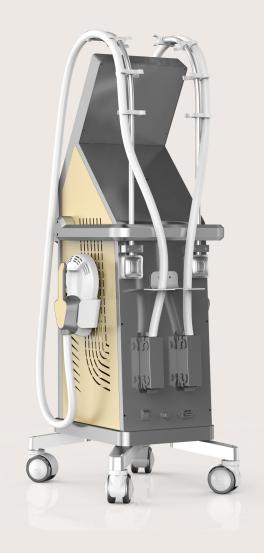

# Advantage

**Two application mode, non-invasive, painless** Apply to rectus abs separation, gain usclemass and fat reduction in one treatment.

**Two magnetic applicators with plug in** Easy for assembling and disassembling.

### Unique air cooling system and structure

More scientific, easy to maintain, no need adding water.